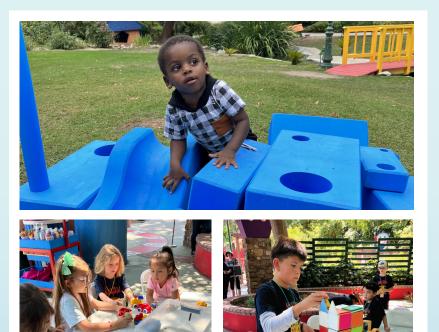

## **OF CENTRAL CALIFORNIA AT STORYLAND**

Inspired Learning Through Inspired Play

- Playzeum delivers a variety of educational options for children 2-8 years old with exhibits like our unique blocks, PVC Piping, Magnetic Trees, Tessellation Blocks & more
- Free choice, child-directed play allows children to ask questions, solve problems, try out new skills and imagine any possibility – all at their own pace
- Playzeum was conceived by education & museum professionals and is focused on nurturing young children's creativity and problem-solving, literacy, and mathematical skills through play
  - Playzeum is designed to inspire spontaneous, loose-party play - the kind of play that is critical to the development of young minds